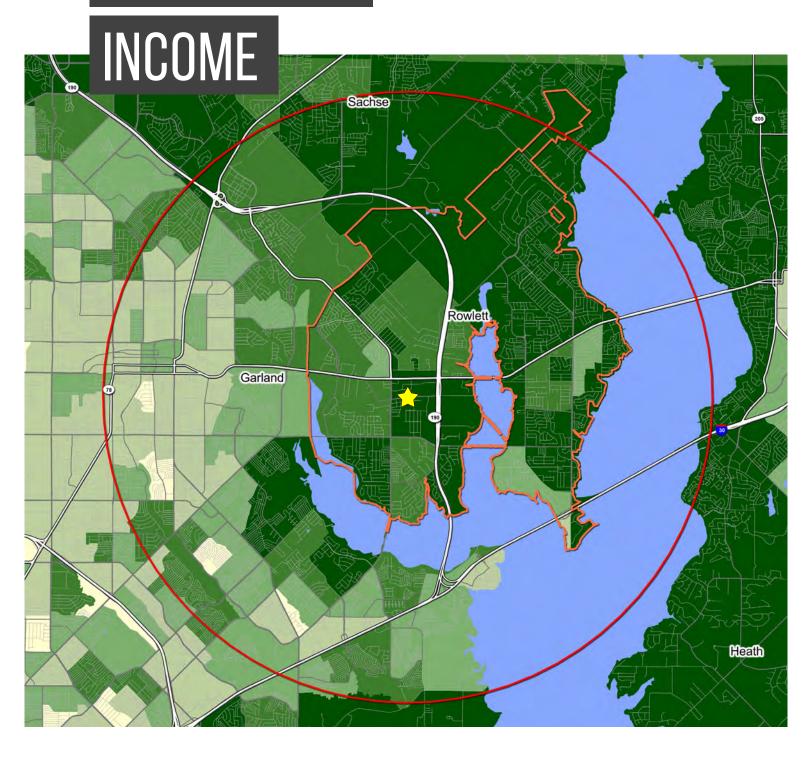

#### DEMOGRAPHIC OVERVIEW

|                                   | 1 MILE   | 3 MILES  | 5 MILES  | CITY     | TRADE<br>Area |
|-----------------------------------|----------|----------|----------|----------|---------------|
| Population                        | 8,300    | 68,641   | 208,928  | 65,002   | 664,365       |
| 5-Year<br>Projected<br>Population | 8,811    | 74,775   | 222,289  | 71,705   | 738,595       |
| % Growth<br>(5-Year<br>Projected) | 6.2%     | 8.9%     | 6.4%     | 10.3%    | 11.2%         |
| Households                        | 2,798    | 22,234   | 67,147   | 20,820   | 218,795       |
| People Per<br>Household           | 2.97     | 3.08     | 3.10     | 3.11     | 3.03          |
| Average<br>Age                    | 39.1     | 38.0     | 35.4     | 37.9     | 35.2          |
| Employees                         | 5,859    | 12,625   | 40,610   | 12,943   | 220,982       |
| Median HH<br>Income               | \$84,783 | \$88,386 | \$71,607 | \$96,525 | \$78,260      |