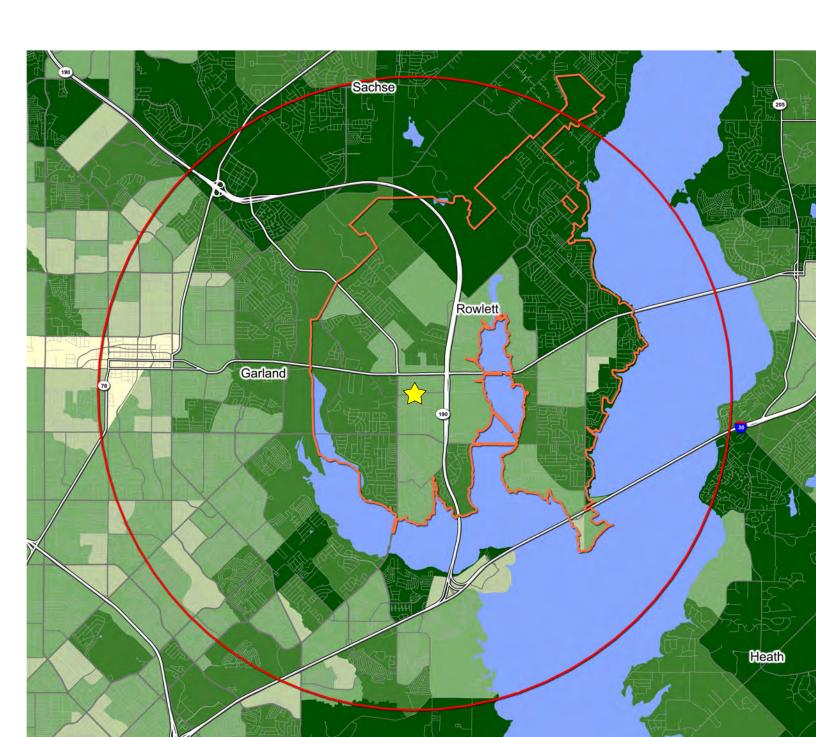

## DISTRICT

The Village of Rowlett Downtown is located along State Highway 66 (Lakeview Parkway), Rowlett Road, Main Street, and the President George Bush Turnpike (PGBT). This 268-acre district is adjacent to the Downtown Rowlett DART Station to the northeast and has a strong residential presence to the south.

Visibility and access are excellent from SH 66, which carries over 36,082 combined daily vehicles. The district can be accessed from the PGBT as well as Main Street.