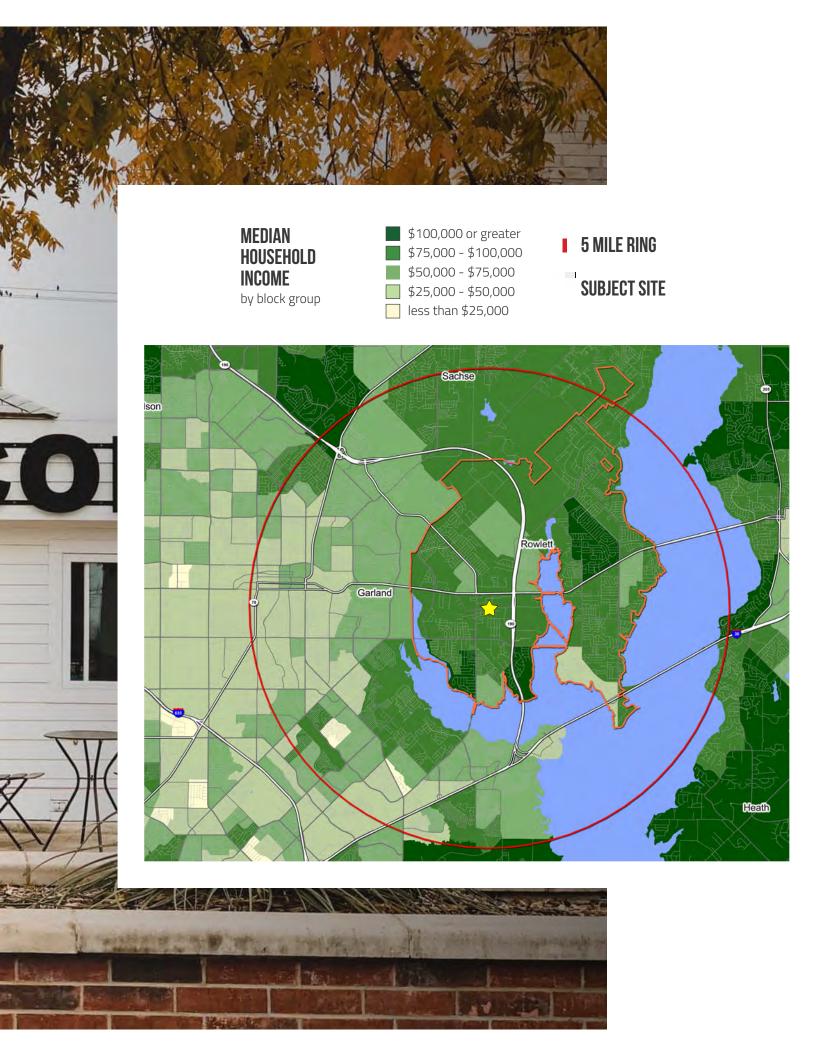

#### DEMOGRAPHIC OVERVIEW

|                                   | 1 MILE   | 3 MILES  | 5 MILES  | CITY     | TRADE<br>Area |
|-----------------------------------|----------|----------|----------|----------|---------------|
| Population                        | 8,300    | 68,641   | 208,928  | 65,002   | 664,365       |
| 5-Year<br>Projected<br>Population | 8,811    | 74,775   | 222,289  | 71,705   | 738,595       |
| % Growth<br>(5-Year<br>Projected) | 6.2%     | 8.9%     | 6.4%     | 10.3%    | 11.2%         |
| Households                        | 2,798    | 22,234   | 67,147   | 20,820   | 218,795       |
| People Per<br>Household           | 2.97     | 3.08     | 3.10     | 3.11     | 3.03          |
| Average<br>Age                    | 39.1     | 38.0     | 35.4     | 37.9     | 35.2          |
| Employees                         | 5,859    | 12,625   | 40,610   | 12,943   | 220,982       |
| Median HH<br>Income               | \$84,783 | \$88,386 | \$71,607 | \$96,525 | \$78,260      |