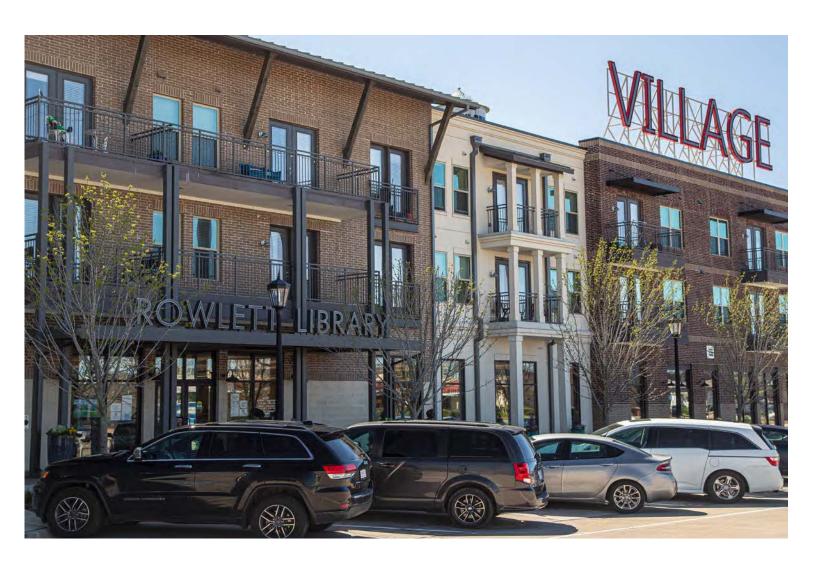

## DISTRICT

The Village of Rowlett Downtown is located along State Highway 66 (Lakeview Parkway), Rowlett Road, Main Street, and the President George Bush Turnpike (PGBT). This 268-acre district is adjacent to the Downtown Rowlett DART Station to the northeast and has a strong residential presence to the south.

Visibility and access are excellent from SH 66, which carries over 36,082 combined daily vehicles. The district can be accessed from the PGBT as well as Main Street.