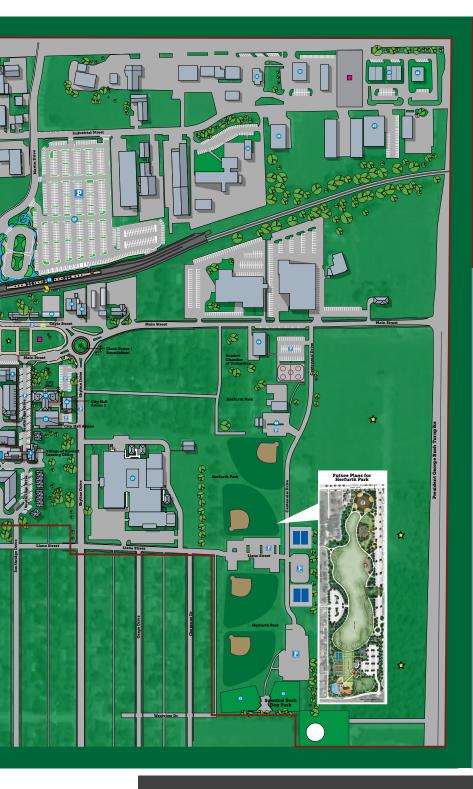

#### **MAP LEGEND**

- Village of Rowlett
   Bankhead Brewing Co.
   Girlfriends Boutique
- 4. Hot Diggity Dog Grooming & Lodging
  5. Rowlett Public Library
- 6. Book Club Cafe

- 10. Modern Well
  11. Fresh Ink Tattoo
  12. Veteran's Park / Water Tower
- 13. City Hall

- 14. Main Street Cigar15. Main Street Events16. Slater Firearms / Slater Lawn & Garden

  17. DART Station

  18. Rowlett Park & Ride

- 19. Coyle Middle School 20. Fulton Building 21. Rowlett Chamber of

- 25. Rowlett Animal Shelter
  26. Camp Bow Wow
  27. GatSplat Indoor Paintball
  28. Panera Bread
- 29. Jersey Mike's Subs 30. Applebee's

- 31. Dairy Queen 32. Champion's Nail Bar
- 33. KFC

- 34. Nick's Sports Bar 35. Scooter's Coffee 36. Only Nail Bar 37. Star City Barber Shop
- 38. Shiny Wok Asian Cuisine
  39. Harbor Freight
  40. Grammy Nails & Spa

- 41. Fit House Cafe 42. CiCi's Pizza 43. SOI Brow

- 44. Kiki's Authentic Mexican
- 45. Aldi46. Goody Goody Liquor47. River Nails and Spa
- 48. Nutrition With Attitude
  49. Tobacco Box
  50. Minced Meal Prep
  51. CrossFit Rowlett/PUSH

- Downtown Boundary
- **☆** Future Development
- Space Available
- Land Available
- Public Parking EV Charging Station

| ROW         | .ET | T  |   |
|-------------|-----|----|---|
| TOP         |     |    |   |
| <b>EMPL</b> | OY  | ER | S |