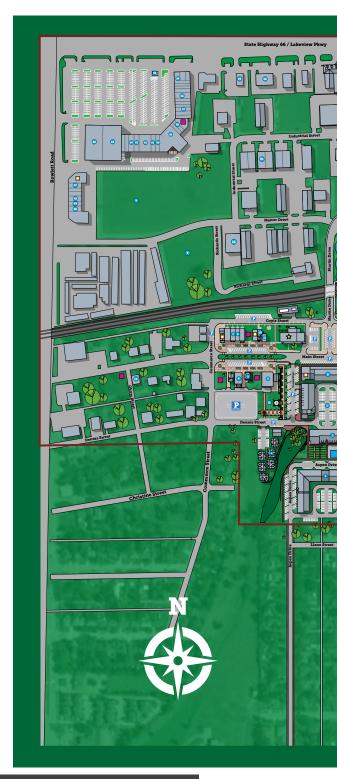

## DISTRICT

The Village of Rowlett Downtown is located along State Highway 66 (Lakeview Parkway), Rowlett Road, Main Street, and the President George Bush Turnpike (PGBT). This 268-acre district is adjacent to the Downtown Rowlett DART Station to the northeast and has a strong residential presence to the south.

Visibility and access are excellent from SH 66, which carries over 36,082 combined daily vehicles. The district can be accessed from the PGBT as well as Main Street.

#### **MAP LEGEND**

- Village of Rowlett
   Bankhead Brewing Co.
   Girlfriends Boutique
- 4. Hot Diggity Dog Grooming & Lodging
  5. Rowlett Public Library
- 6. Book Club Cafe

- 10. Modern Well
  11. Fresh Ink Tattoo
  12. Veteran's Park / Water Tower
- 13. City Hall

- 14. Main Street Cigar15. Main Street Events16. Slater Firearms / Slater Lawn & Garden

  17. DART Station

  18. Rowlett Park & Ride

- 19. Coyle Middle School 20. Fulton Building 21. Rowlett Chamber of

- 25. Rowlett Animal Shelter
  26. Camp Bow Wow
  27. GatSplat Indoor Paintball
  28. Panera Bread
- 29. Jersey Mike's Subs 30. Applebee's

- 31. Dairy Queen 32. Champion's Nail Bar
- 33. KFC

- 34. Nick's Sports Bar 35. Scooter's Coffee 36. Only Nail Bar 37. Star City Barber Shop
- 38. Shiny Wok Asian Cuisine
  39. Harbor Freight
  40. Grammy Nails & Spa

- 41. Fit House Cafe 42. CiCi's Pizza 43. SOI Brow

- 44. Kiki's Authentic Mexican
- 45. Aldi46. Goody Goody Liquor47. River Nails and Spa
- 48. Nutrition With Attitude
  49. Tobacco Box
  50. Minced Meal Prep
  51. CrossFit Rowlett/PUSH

- Downtown Boundary
- **☆** Future Development
- Space Available
- Land Available
- Public Parking EV Charging Station

| ROW         | .ET | T  |   |
|-------------|-----|----|---|
| TOP         |     |    |   |
| <b>EMPL</b> | OY  | ER | S |