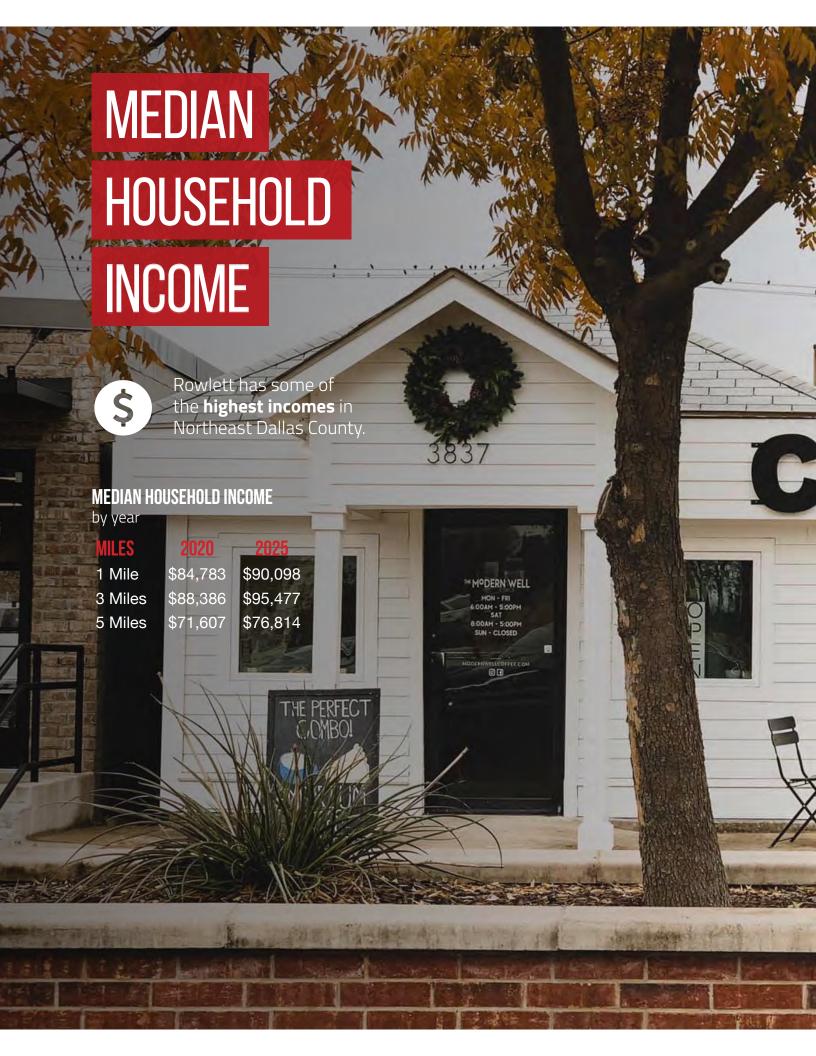

#### DEMOGRAPHIC OVERVIEW

|                                   | 1 MILE   | 3 MILES  | 5 MILES  | CITY     | TRADE<br>Area |
|-----------------------------------|----------|----------|----------|----------|---------------|
| Population                        | 8,300    | 68,641   | 208,928  | 65,002   | 664,365       |
| 5-Year<br>Projected<br>Population | 8,811    | 74,775   | 222,289  | 71,705   | 738,595       |
| % Growth<br>(5-Year<br>Projected) | 6.2%     | 8.9%     | 6.4%     | 10.3%    | 11.2%         |
| Households                        | 2,798    | 22,234   | 67,147   | 20,820   | 218,795       |
| People Per<br>Household           | 2.97     | 3.08     | 3.10     | 3.11     | 3.03          |
| Average<br>Age                    | 39.1     | 38.0     | 35.4     | 37.9     | 35.2          |
| Employees                         | 5,859    | 12,625   | 40,610   | 12,943   | 220,982       |
| Median HH<br>Income               | \$84,783 | \$88,386 | \$71,607 | \$96,525 | \$78,260      |