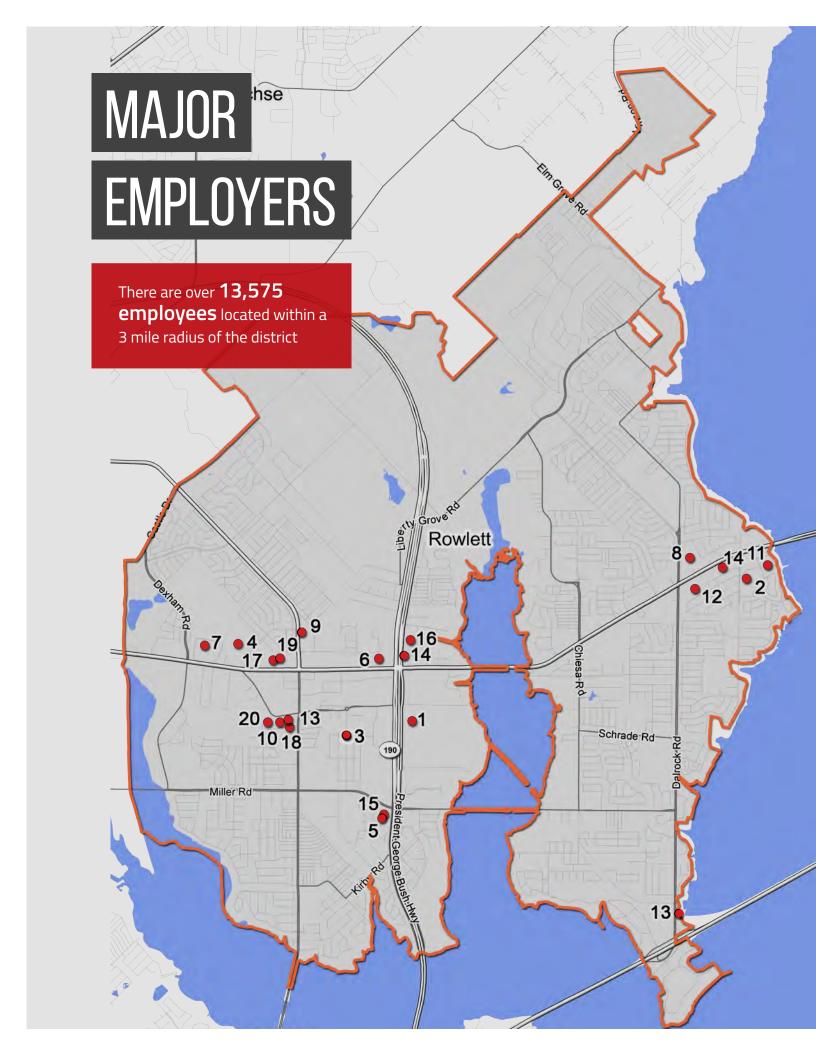

|    | EMPLUTER                                               | EINIPLUTEE3 |
|----|--------------------------------------------------------|-------------|
| 1  | Garland Independent School District in Rowlett         | 961         |
| 2  | Baylor Scott & White Medical Center-Lake Pointe        | 721         |
| 3  | City of Rowlett                                        | 521         |
| 4  | Walmart Supercenter                                    | 358         |
| 5  | D.R. Horton                                            | 265         |
| 6  | Super Target                                           | 200         |
| 7  | The Home Depot                                         | 189         |
| 8  | Tom Thumb                                              | 147         |
| 9  | Berry Family Services, Inc.                            | 137         |
| 10 | IES Residential, Inc. (Integrated Electrical Services) | 130         |
| 11 | Senior Care Centers-Senior Care at Lake Pointe         | 130         |
| 12 | Walmart Neighborhood Market                            | 127         |
| 13 | Tri-Con Services, Inc.                                 | 120         |
| 14 | Rowlett Health and Rehabilitation Center               | 115         |
| 15 | DHI Mortgage & Title                                   | 87          |
| 16 | Covington's Nursery and Landscape Company              | 78          |
| 17 | Chick-fil-A                                            | 75          |
| 18 | H&S Manufacturing                                      | 74          |
| 19 | Sprouts Farmers Market                                 | 62          |
| 20 | Gleco Plating                                          | 60          |