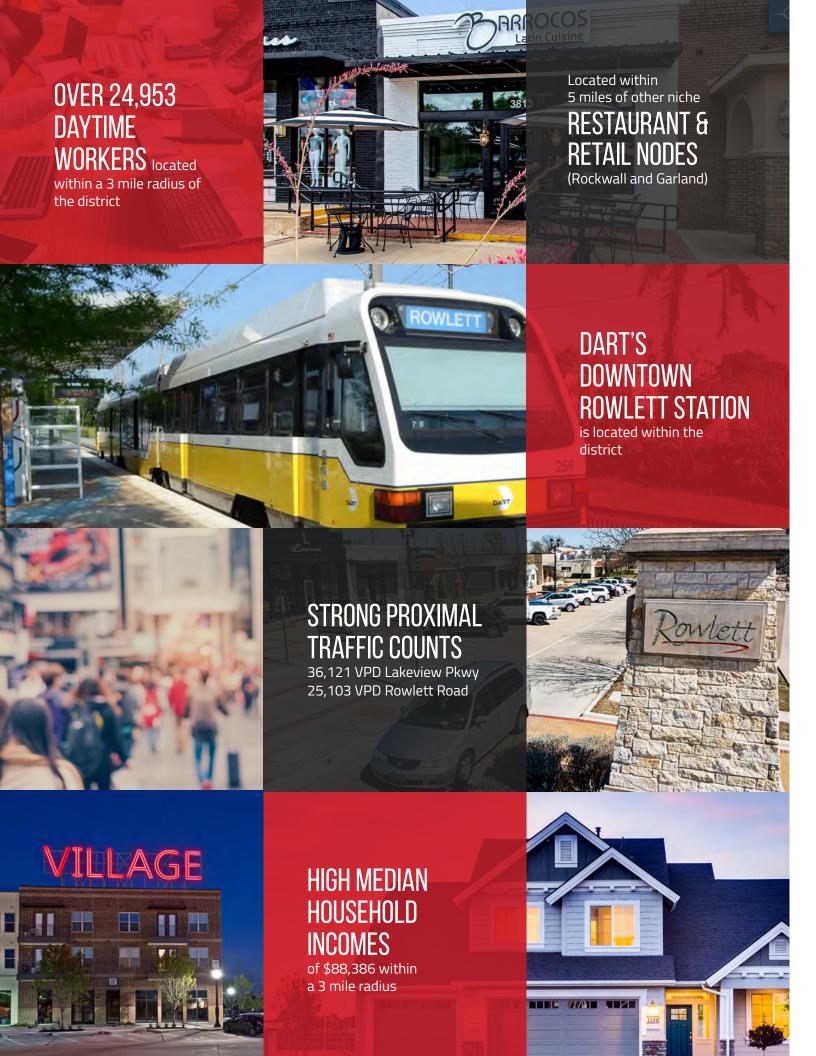

Visibility and access are excellent from SH 66, which carries over 36,082 combined daily vehicles. The district can be accessed from the PGBT as well as Main Street.

#### DEMOGRAPHIC OVERVIEW

|                                   | 1 MILE   | 3 MILES  | 5 MILES  | CITY     | TRADE<br>Area |
|-----------------------------------|----------|----------|----------|----------|---------------|
| Population                        | 8,300    | 68,641   | 208,928  | 65,002   | 664,365       |
| 5-Year<br>Projected<br>Population | 8,811    | 74,775   | 222,289  | 71,705   | 738,595       |
| % Growth<br>(5-Year<br>Projected) | 6.2%     | 8.9%     | 6.4%     | 10.3%    | 11.2%         |
| Households                        | 2,798    | 22,234   | 67,147   | 20,820   | 218,795       |
| People Per<br>Household           | 2.97     | 3.08     | 3.10     | 3.11     | 3.03          |
| Average<br>Age                    | 39.1     | 38.0     | 35.4     | 37.9     | 35.2          |
| Employees                         | 5,859    | 12,625   | 40,610   | 12,943   | 220,982       |
| Median HH<br>Income               | \$84,783 | \$88,386 | \$71,607 | \$96,525 | \$78,260      |