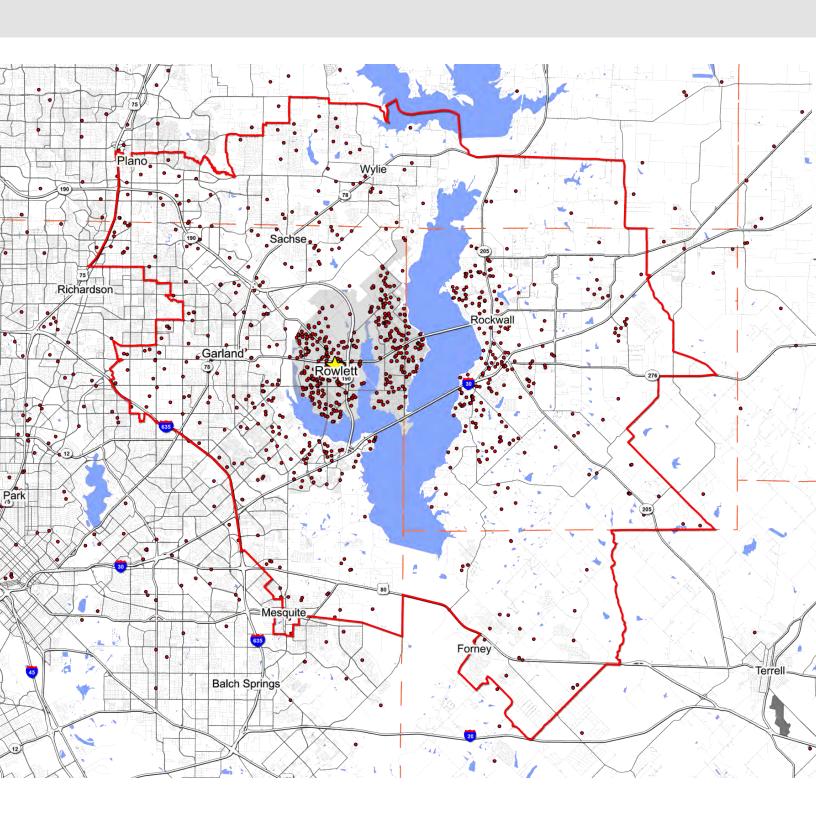

## DISTRICT

The Village of Rowlett Downtown is located along State Highway 66 (Lakeview Parkway), Rowlett Road, Main Street, and the President George Bush Turnpike (PGBT). This 268-acre district is adjacent to the Downtown Rowlett DART Station to the northeast and has a strong residential presence to the south.

Visibility and access are excellent from SH 66, which carries over 36,082 combined daily vehicles. The district can be accessed from the PGBT as well as Main Street.