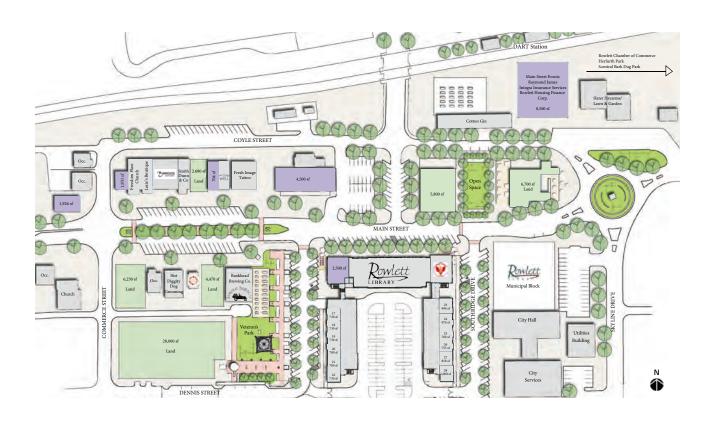

#### **MAP LEGEND**

- Village of Rowlett
   Bankhead Brewing Co.
   Girlfriends Boutique
- 4. Hot Diggity Dog Grooming & Lodging
  5. Rowlett Public Library
- 6. Book Club Cafe

- 10. Modern Well
  11. Fresh Ink Tattoo
  12. Veteran's Park / Water Tower
- 13. City Hall

- 14. Main Street Cigar15. Main Street Events16. Slater Firearms / Slater Lawn & Garden

  17. DART Station

  18. Rowlett Park & Ride

- 19. Coyle Middle School 20. Fulton Building 21. Rowlett Chamber of

- 25. Rowlett Animal Shelter
  26. Camp Bow Wow
  27. GatSplat Indoor Paintball
  28. Panera Bread
- 29. Jersey Mike's Subs 30. Applebee's

- 31. Dairy Queen 32. Champion's Nail Bar
- 33. KFC

- 34. Nick's Sports Bar 35. Scooter's Coffee 36. Only Nail Bar 37. Star City Barber Shop
- 38. Shiny Wok Asian Cuisine
  39. Harbor Freight
  40. Grammy Nails & Spa

- 41. Fit House Cafe 42. CiCi's Pizza 43. SOI Brow

- 44. Kiki's Authentic Mexican
- 45. Aldi46. Goody Goody Liquor47. River Nails and Spa
- 48. Nutrition With Attitude
  49. Tobacco Box
  50. Minced Meal Prep
  51. CrossFit Rowlett/PUSH

- Downtown Boundary
- **☆** Future Development
- Space Available
- Land Available
- Public Parking EV Charging Station

| ROW         | .ET | T  |   |
|-------------|-----|----|---|
| TOP         |     |    |   |
| <b>EMPL</b> | OY  | ER | S |

## RETAIL AREA

AVAILABLE COMMERCIAL

**LEASED** 

AVAILABLE LAND PARCEL