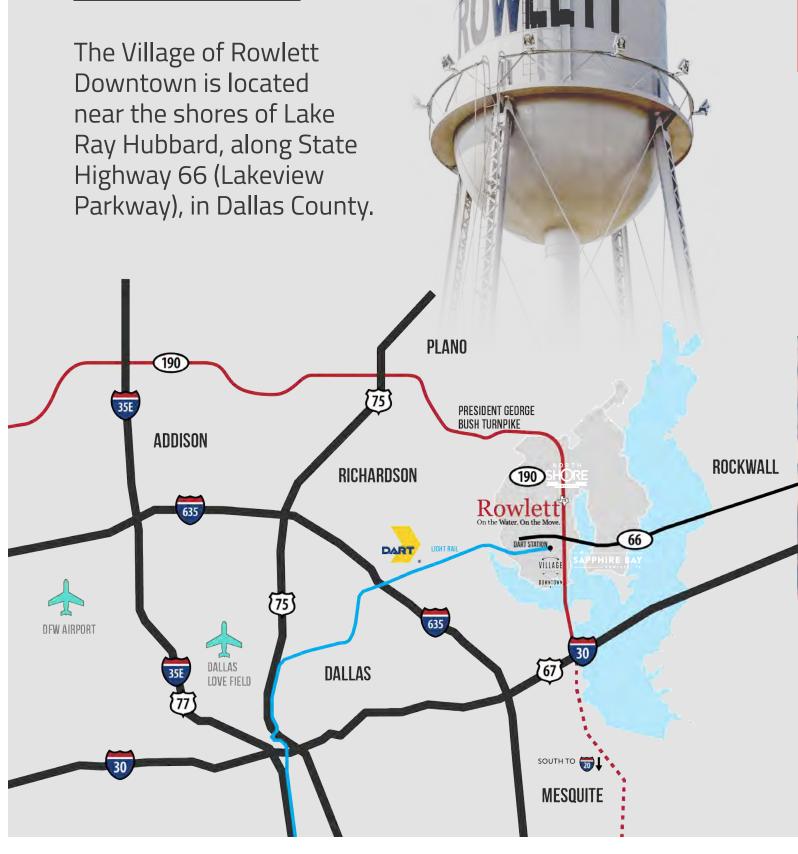

## DISTRICT

The Village of Rowlett Downtown is located along State Highway 66 (Lakeview Parkway), Rowlett Road, Main Street, and the President George Bush Turnpike (PGBT). This 268-acre district is adjacent to the Downtown Rowlett DART Station to the northeast and has a strong residential presence to the south.

Visibility and access are excellent from SH 66, which carries over 36,082 combined daily vehicles. The district can be accessed from the PGBT as well as Main Street.