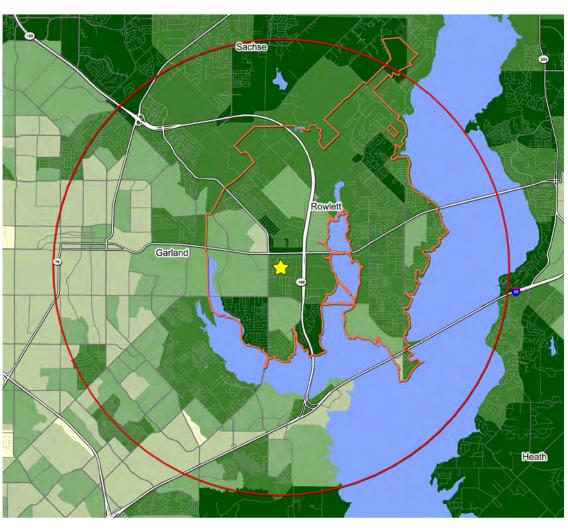

## TRADE AREA

In April 2019, Catalyst conducted a customer intercept study that included over 3,150 unique samples. These samples were collected from Bankhead Brewing, which is located at the Village of Rowlett Downtown. Common Evening Locations (C.E.L) were derived from the samples and geocoded to construct the Primary Trade Area (PTA).

Catalyst used a conservative 66.5% capture rate of the C.E.L. to define the Primary Trade Area for Rowlett. For this analysis, samples that registered 1+ visits from the time period of April 24, 2018 - April 23, 2019 were utilized to depict a realistic "core customer".

PTA POPULATION 664,365

**PTA INCOME \$78,260** 

PTA RETAIL PURCHASING POWER \$12,478,369,176